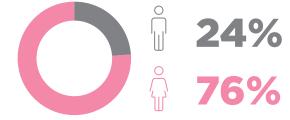

### PAY QUARTILES

Total number of employees

1,598

TOP QUARTILE

LOWER MIDDLE QUARTILE

UPPER MIDDLE QUARTILE

LOWER QUARTILE