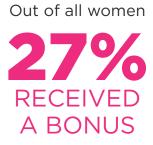

## GENDER BONUS PAY GAP

Looking at the bonus pay within the business, we have found:

The mean average of bonus pay men to women was

72.3% HIGHER The median average was

**71%** HIGHER

We support our men and women to develop themselves to their utmost potential. We pay men and women equally for the same role and are committed to ensuring we have fair opportunities for both men and women.