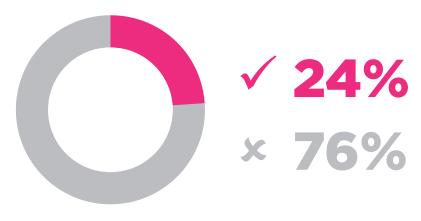

## GENDER BONUS PAY GAP

Looking at the bonus pay within the business, we have found:

The mean average of bonus pay men to women was

72.3% HIGHER The median average was

**71%** HIGHER

We support our men and women to develop themselves to their utmost potential. We pay men and women equally for the same role and are committed to ensuring we have fair opportunities for both men and women.