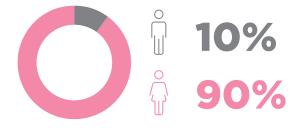

### PAY QUARTILES

Total number of employees

1,598

TOP QUARTILE

LOWER MIDDLE QUARTILE

UPPER MIDDLE QUARTILE

LOWER QUARTILE