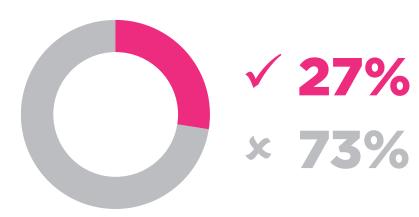

## GENDER BONUS PAY GAP

Looking at the bonus pay within the business, we have found:

The mean average of bonus pay men to women was

72.3% HIGHER The median average was

**71%** HIGHER

We support our men and women to develop themselves to their utmost potential. We pay men and women equally for the same role and are committed to ensuring we have fair opportunities for both men and women.