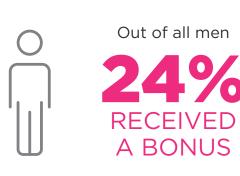

## GENDER BONUS PAY GAP

Looking at the bonus pay within the business, we have found:

The mean average of bonus pay men to women was

72.3% HIGHER The median average was

**71%** HIGHER

We support our men and women to develop themselves to their utmost potential. We pay men and women equally for the same role and are committed to ensuring we have fair opportunities for both men and women.