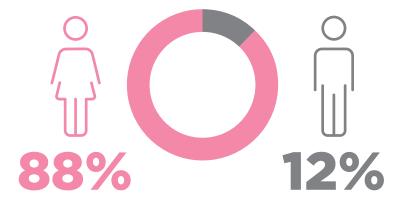

#### **OUR FINDINGS**

There is no inconsistency between how we pay men and women for the same role but there is a pay gap driven by how our teams are structured.

Our employees here at Sally are 88% female with the majority of roles within our stores. We are proud to offer flexible working across our teams and provide careers in retail with a variety of roles as well as hours. In contrast, the current make up of senior roles at our Head Office shows a higher proportion of men to women in some higher paid roles. We're confident that the men and women we employ are paid equally and fairly for equivalent roles, however the numbers don't tell the whole story.