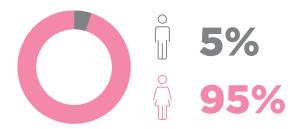

### PAY QUARTILES

Total number of employees

1,598

TOP QUARTILE

LOWER MIDDLE QUARTILE

UPPER MIDDLE QUARTILE

LOWER QUARTILE