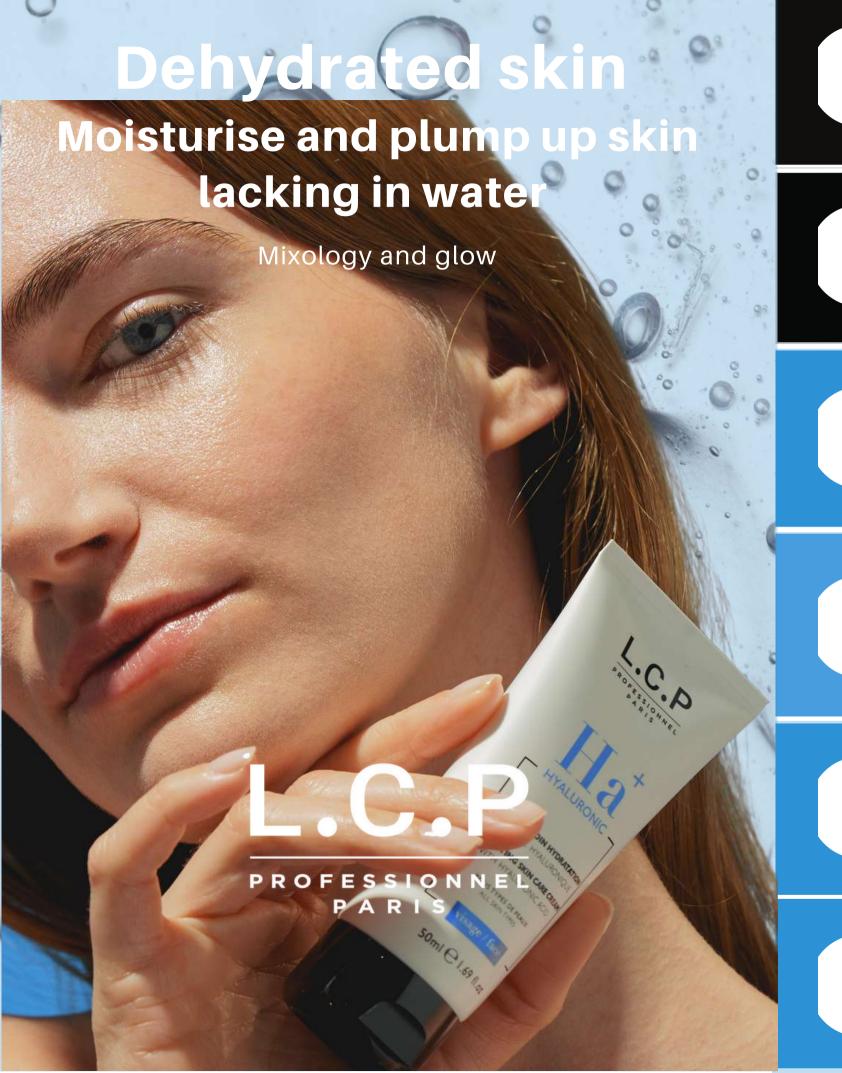

# The L.C.P. response to skin problems

Mixology and glow

| OILY SKIN | DULL SKIN | DEVITALIZED SKIN | SENSITIVE SKIN | DEHYDRATED SKIN | MATURE SKIN |
|-----------|-----------|------------------|----------------|-----------------|-------------|
|           |           |                  |                |                 |             |

#### TREATMENT REFERENCE

KP22006 – Tube 200ml VP22002-Tube 50ml

**DEHYDRATED SKIN** 

# E.C.P

PROFESSIONNEL PARIS

1 CLEAN

RSt

CLEANSING MILK
WITH CALENDULA EXTRACT

2 TONIC

ES

TONIC LOTION
WITH COTTON EXTRACT

3 SCRUB

Ha

EXFOLIATING ENZYME PEEL WITH HYALURONIC ACID

4 SERUM

Ha

BOOSTER SERUM / SKIN CARE
AMPOULES
WITH HYALURONIC ACID

5 MASK

Ha

SHAKER MASK
WITH HYALURONIC ACID

6 CREAM

Ha

HYDRATING SKIN CARE CREAM WITH HYALURONIC ACID