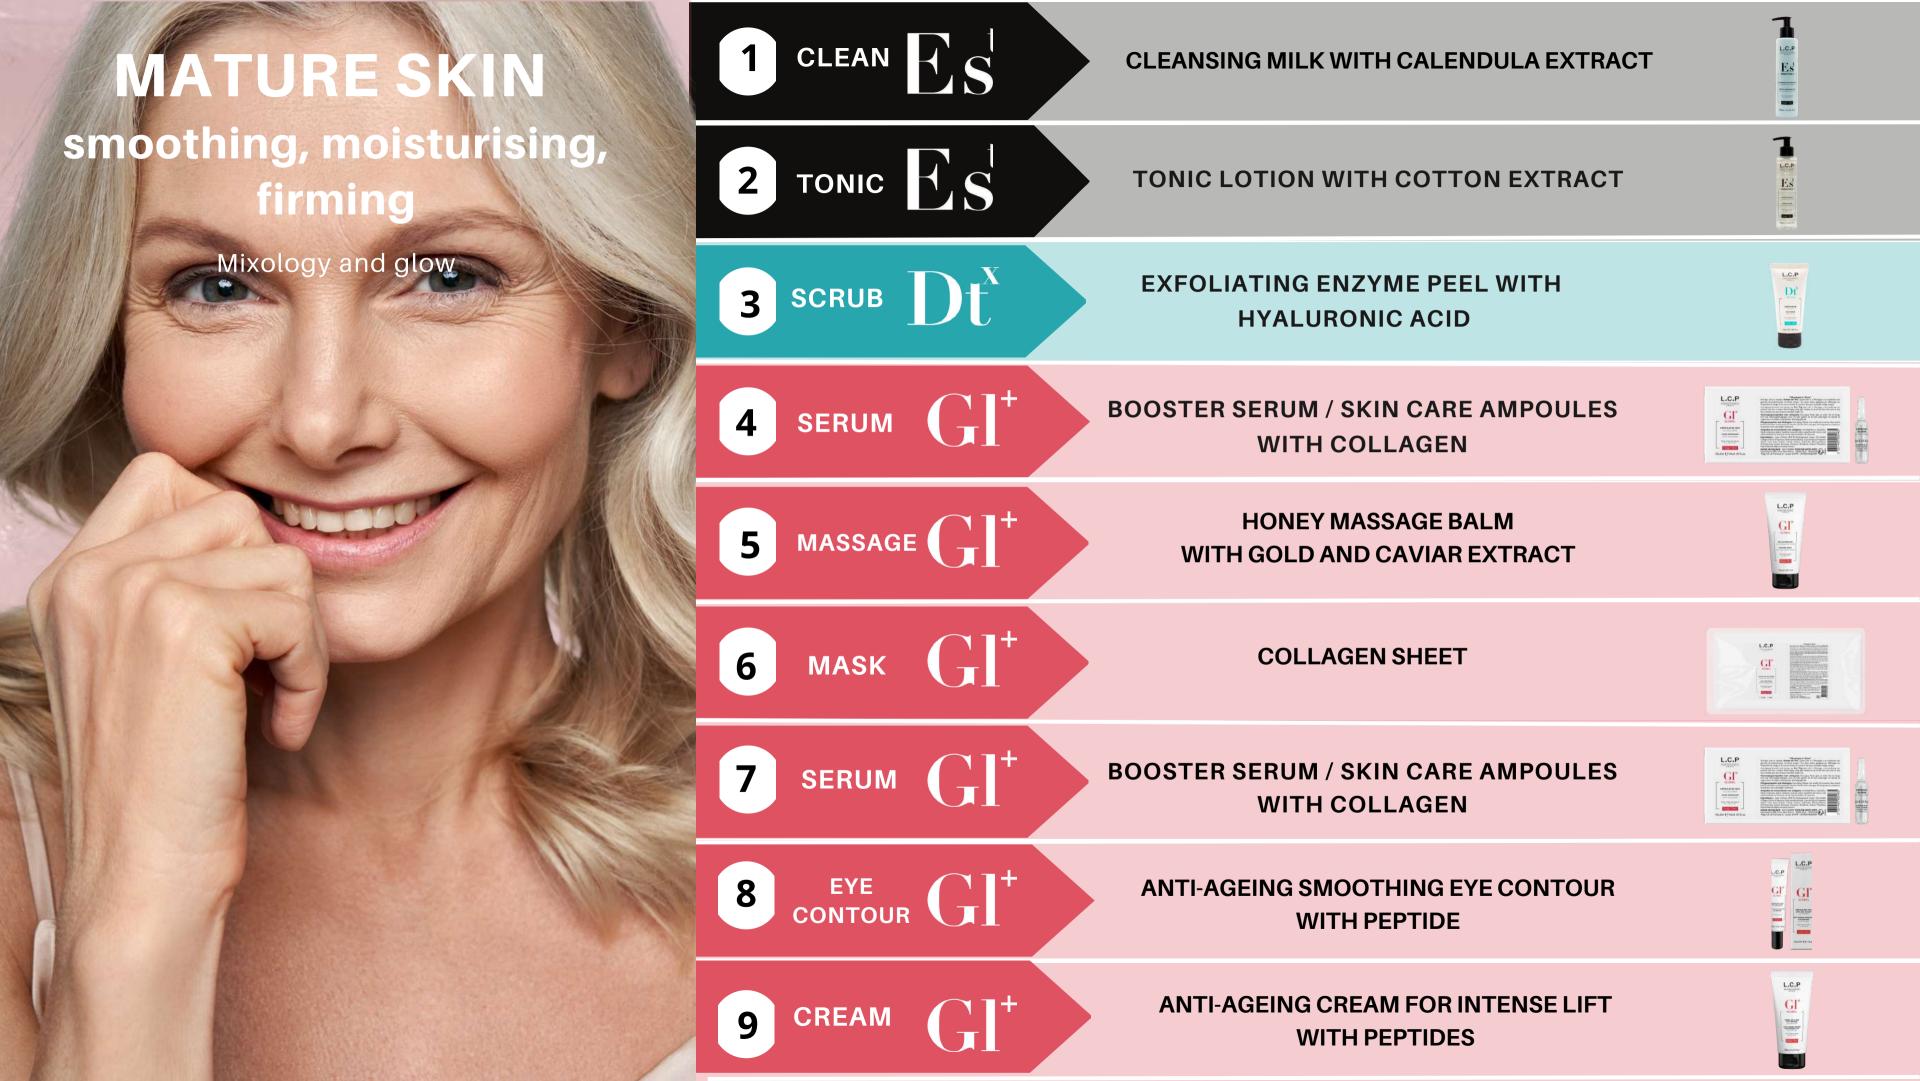

#### RESALE REFERENCE

KP20123 - 50 ml

**MATURE SKIN** 

# L.C.P

PROFESSIONNEL PARIS

# ESSENTIALS

# CLEANSING MILK WITH CALENDULA EXTRACT

# TONIC LOTION WITH COTTON EXTRACT

# WITH AHAS

# BOOSTER SERUM / SKIN CARE AMPOULES WITH COLLAGEN

# HONEY MASSAGE BALM WITH GOLD AND CAVIAR EXTRACT

# COLLAGEN SHEET CLASSIC

# COLLAGEN SHEET WITH HYALURONIC ACID

# COLLAGEN SHEET WITH CAVIAR EXTRACT

# ANTI-AGEING CREAM FOR INTENSE LIFT WITH PEPTIDES

# ANTI-AGEING SMOOTHING EYE CONTOUR WITH PEPTIDE