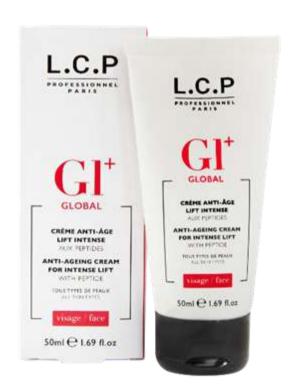

# ANTI-AGEING CREAM FOR INTENSE LIFT WITH PEPTIDES

#### Action:

This revolutionary new peptide-enriched cream has been specially formulated to fight the signs of ageing globally: the appearance of wrinkles is reduced for firmer, smoother skin.

96%\* of volunteers found their skin visibly smoother, 92%\* firmer and plumped up, and 84%\* both large and small wrinkles were less visible. \*Use test carried out on 25 volunteers for 28 days, applying twice daily.

#### Active ingredients:

- Brede Mafane flower extract: Helps to reduce the formation of facial wrinkles and reduces the wrinkled appearance of the face. Also has a targeted action on expression lines.
- Peptides: Boost collagen production and protect it from degradation. Anti-ageing action, improves firmness.

#### Use:

Apply to the face and neck with light strokes at the end of the treatment. In case of contact with the eyes, rinse thoroughly with water.

Resale: Apply this cream morning and evening to a thoroughly cleansed and dried face and neck.