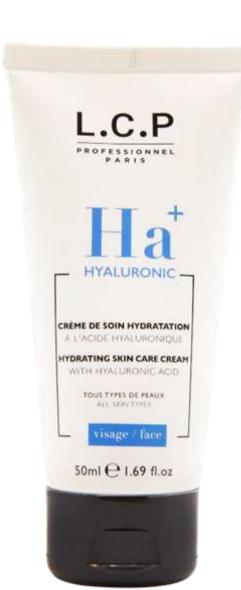

# WITH HYALURONIC ACID

#### Action:

Containing two types of hyaluronic acid with a low and high molecular weight, this light cream keeps the outer layers of the epidermis hydrated while toning, smoothing and plumping the skin.

#### Active ingredients:

- High molecular weight hyaluronic acid: protects the skin from external aggressors and holds water on the skin's surface.
- Low molecular weight hyaluronic acid: improves skin tone and stimulates cell cohesion.

#### Instructions for use:

Apply to the face and neck, avoiding the eye area.

face

"Mixologie & Glow"

#### SKIN TYPE

All skin types

#### TEXTURE

Cream

#### FRAGRANCE

Floral

#### QUANTITY PER TREATMENT

1 ml

#### TREATMENT REFERENCE

KP20112 - 200 ml

#### RESALE REFERENCE

KP20123 - 50 ml

**MATURE SKIN** 