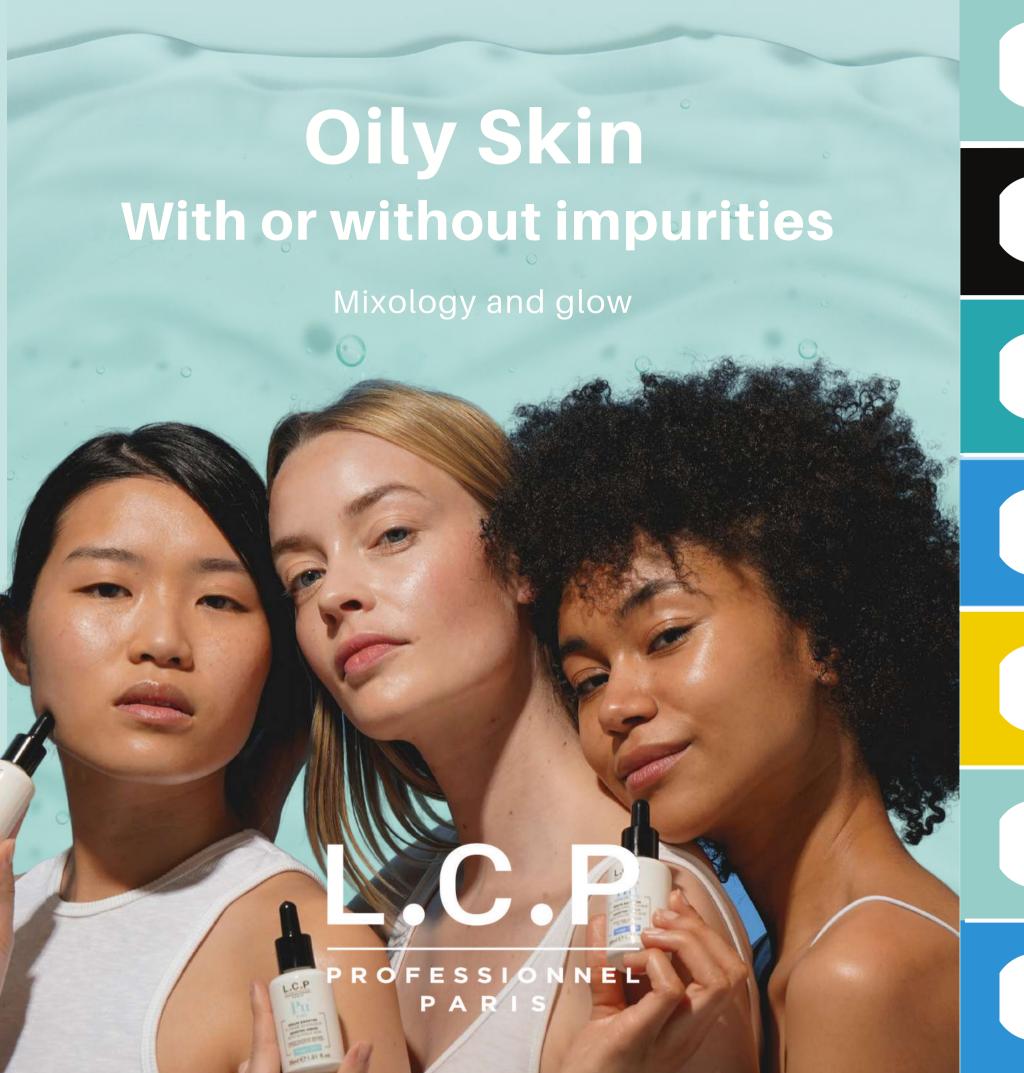

# The L.C.P. response to skin problems

Mixology and glow

| OILY SKIN | DULL SKIN | DEVITALIZED SKIN | SENSITIVE SKIN | DEHYDRATED SKIN | MATURE SKIN |
|-----------|-----------|------------------|----------------|-----------------|-------------|
|           |           |                  |                |                 |             |

**OILY SKIN** 