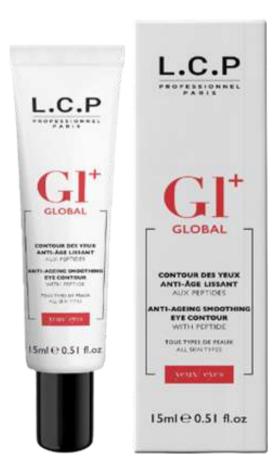

# ANTI-AGEING SMOOTHING EYE CONTOUR WITH PEPTIDE

#### Action:

This smoothing eye contour targets the signs of tiredness and aging. Eye wrinkles, puffiness and dark circles are reduced for a visibly younger and more radiant look.

#### **Active Ingredients:**

- Brède mafane flower extract reduces the appearance of wrinkles and particularly targets expression lines of the crow's feet for smoother skin.
- · Argan oil: rich in unsaturated fatty acids and sterols, prevents skin aging.
- · Peptide complex: acts specifically on eye bags
- · Grape seed oil & avocado oils: nourishing properties
- · Organic Aloe Vera: revitalises, soothes, protects and smoothes the skin

#### Use:

Apply to the eye area and gently massage in.

For resale: apply morning and evening.

SKIN TYPE

All skin types

**TEXTURE** 

White cream

FRAGRANCE