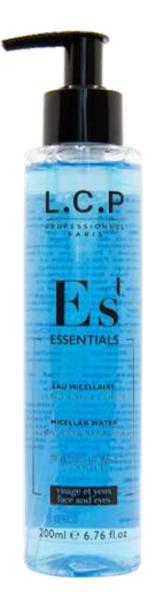

# MICELLAR WATER WITH JASMINE FLORAL WATER

# Action:

This no-rinse cleansing lotion leaves the skin feeling soft, fresh and very comfortable.

# **Active ingredients:**

- Jasmine floral water: tones, revitalises, soothes and eliminates impurities.
- Aloe vera: soothes, smooths and protects the skin and helps keep it hydrated.
- Vegetable glycerine: maintains skin hydration.
- Micelles: trap impurities and remove them in the aqueous phase.

# Instructions for use:

Soak a cotton pad with the lotion. Apply to the skin in a gentle upward motion. No need to rinse.

face

# SKIN TYPE

All skin types

**TEXTURE** 

Liquid

FRAGRANCE

Floral

QUANTITY PER TREATMENT

5 ml

TREATMENT REFERENCE

KP20092 - 500 ml

RESALE REFERENCE

KP20126 - 200 ml