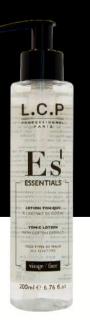

# TONIC LOTION WITH COTTON EXTRACT

# Action:

This tonic lotion gently removes the last traces of makeup or a skin care product.

# **Active ingredients:**

- Cotton extract: softens and soothes.
- Organic aloe vera juice: revitalises, soothes, smooths and protects the skin and helps keep it hydrated\*.

# Instructions for use:

Soak a cotton pad with the lotion, apply to the skin in an upward motion and then dry.

\*the outer layers of the epidermis.

face

"Mixologie & Glow"

# SKIN TYPE

All skin types

**TEXTURE** 

Liquid

FRAGRANCE

Powdery

QUANTITY PER TREATMENT

3 to 5 ml

TREATMENT REFERENCE

KP20114 - 1 litre

RESALE REFERENCE

KP20114 - 200 ml