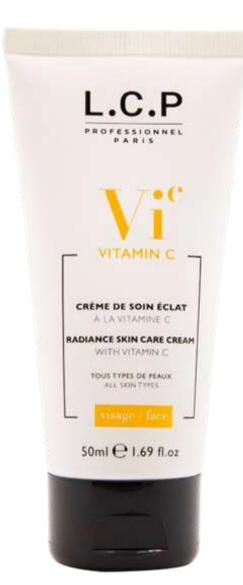

# RADIANCE SKIN CARE CREAM WITH VITAMIN C

# Action:

This cream revitalises and protects the skin, leaving it bright and radiant.

# Active ingredients:

- Vitamin C (ascorbic acid): antioxidant, helps prevent the first signs of ageing, fights against antioxidative stress, anti free-radical, brightens the complexion.
- Apricot kernel oil: rich in vitamin E to improve cell renewal and in antioxidant vitamin A.
- Jojoba oil: emollient, prevents skin dehydration.
- Orange extract: delivers essential nutrients to the skin.

# Instructions for use:

Apply to the face and neck, avoiding the eye area.

face

SKIN TYPE

All skin types

**TEXTURE** 

Emulsion

FRAGRANCE

Fruity

QUANTITY PER TREATMENT

1 ml

TREATMENT REFERENCE

KP20137 - 200 ml

RESALE REFERENCE

KP20141-50 ml

"Mixologie & Glow"