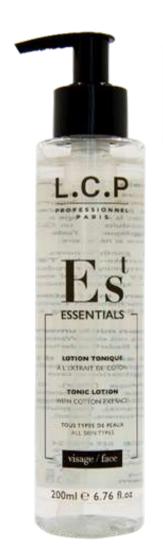

# TONIC LOTION WITH COTTON EXTRACT

# Action:

This tonic lotion gently removes the last traces of makeup or a skin care product.

# **Active ingredients:**

- Cotton extract: softens and soothes.
- Organic aloe vera juice: revitalises, soothes, smooths and protects the skin and helps keep it hydrated\*.

# Instructions for use:

Soak a cotton pad with the lotion, apply to the skin in an upward motion and then dry.

\*the outer layers of the epidermis.

face

"Mixologie & Glow"

# SKIN TYPE

All skin types

**TEXTURE** 

Liquid

FRAGRANCE

Powdery

QUANTITY PER TREATMENT

3 to 5 ml

TREATMENT REFERENCE

KP20114 - 1 litre

RESALE REFERENCE

KP20114 - 200 ml