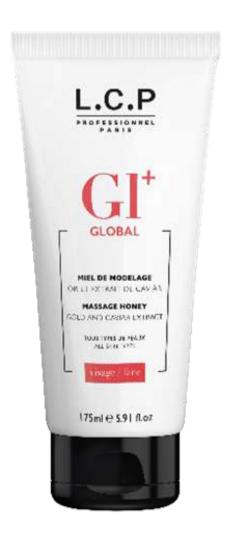

# HONEY MASSAGE BALM WITH GOLD AND CAVIAR EXTRACT

#### Action:

This honey balm turns into a massage oil with excellent gliding power. It has emollient, antioxidant and remineralising properties.

#### Active ingredients:

- Gold: antioxidant, brightens the complexion.
- Caviar extract: improves skin elasticity and cell renewal; remineralises and smooths the skin.
- Grapeseed oil: regenerates and restructures the epidermis.
- Glycerine: helps keep the outer layers of the epidermis hydrated.

#### Instructions for use:

Put a small amount of honey massage balm in your hand and warm it to turn it into an oil. Massage into the face. Add water to create a milky emulsion. Rinse off.

#### SKIN TYPE

Dry skin

#### TEXTURE

Creamy balm

#### FRAGRANCE

Floral

#### QUANTITY PER TREATMENT

3 ml

#### TREATMENT REFERENCE

KP20128 175 ml tub