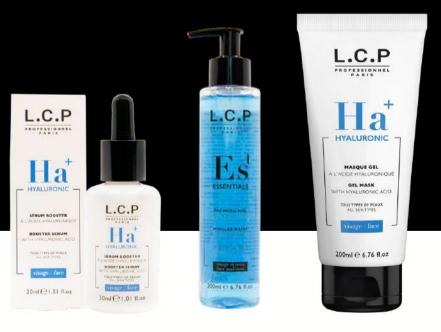

# BOOSTER SERUM / SKIN CARE AMPOULES WITH HYALURONIC ACID

#### Action:

With its excellent hydrating power, this treatment visibly plumps and smooths the skin.

#### Active ingredients:

- Hyaluronic acid: naturally present in the skin and renowned for its ability to maintain optimal hydration in the outer layers of the epidermis.
- Glycerine: maintains skin hydration.
- Cotton extract: softens and soothes.

#### Instructions for use:

As a treatment: apply before the massage, mask and/or post-treatment cream. Use effleurage strokes to rub in the serum until it is fully absorbed.

Resale: apply before the cream.

Ampoules → Reserved for the beautician

Bottle → For all clients who want a professional concentration treatment at home

face

#### SKIN TYPE

All skin types

#### **TEXTURE**

Aqueous gel

#### **FRAGRANCE**

Neutral

## QUANTITY PER TREATMENT

3 ml

#### TREATMENT REFERENCE

KP20007 - 10 x 3 ml

#### RESALE REFERENCE

KP20022 30 ml bottle of serum