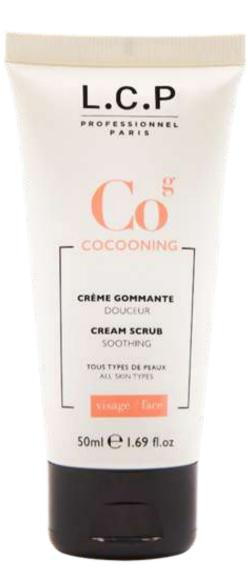

# GENTLE

# Action:

This gentle exfoliating scrub removes dead skin cells, refines skin texture and boosts radiance.

# Active ingredients:

- Xanthan: exfoliating action.
- Talc: protects and exfoliates.
- Vegetable glycerine: moisturises and softens the skin.

# Instructions for use:

Apply a very thin layer to the face with a brush, avoiding the eye area, and allow to dry for a few minutes before rubbing in a circular motion. Rinse off.

face

"Mixologie & Glow"

# SKIN TYPE

All skin types

# **TEXTURE**

Cream

# **FRAGRANCE**

Neutral

# QUANTITY PER TREATMENT

2.5 ml

# TREATMENT REFERENCE

KP20042 - 200 ml tube

# RESALE REFERENCE

KP20032 - 50 ml tube