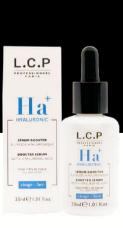

# BOOSTER SERUM / SKIN CARE AMPOULES WITH HYALURONIC ACID

#### Action:

With its excellent hydrating power, this treatment visibly plumps and smooths the skin.

#### Active ingredients:

- Hyaluronic acid: naturally present in the skin and renowned for its ability to maintain optimal hydration in the outer layers of the epidermis.
- Glycerine: maintains skin hydration.
- Cotton extract: softens and soothes.

#### Instructions for use:

As a treatment: apply before the massage, mask and/or post-treatment cream. Use effleurage strokes to rub in the serum until it is fully absorbed.

Resale: apply before the cream.

Ampoules → Reserved for the beautician

Bottle → For all clients who want a professional concentration treatment at home

face

#### SKIN TYPE

All skin types

#### **TEXTURE**

Aqueous gel

#### **FRAGRANCE**

Neutral

## QUANTITY PER TREATMENT

3 ml

#### TREATMENT REFERENCE

KP20007 - 10 x 3 ml

#### RESALE REFERENCE

KP20022 30 ml bottle of serum