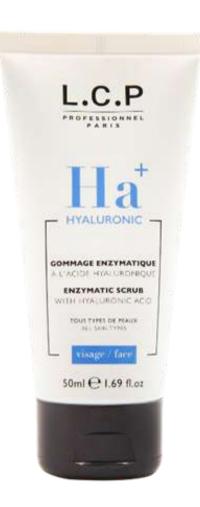

# WITH HYALURONIC ACID

# Action:

This grain-free exfoliating gel gently removes dead skin cells leaving skin smoother and more hydrated.

# Active ingredients:

- Enzyme active ingredient: keratolytic action; smooths the skin and stimulates cell renewal without redness or tingling.
- Hyaluronic acid: naturally present in the skin and renowned for its ability to moisturise and maintain optimal hydration in the outer layers of the epidermis.

### Instructions for use:

Apply a medium thick layer with a brush, avoiding the eye area. Leave on for 5 to 10 minutes. Create an emulsion with wet hands and then rinse off.

face

"Mixologie & Glow"

# SKIN TYPE

All skin types

# **TEXTURE**

Grain-free gel

# FRAGRANCE

Fresh

# QUANTITY PER TREATMENT

3 ml

# TREATMENT REFERENCE

KP20115 - 200 ml tube

# RESALE REFERENCE

KP20116 – 50 ml tube