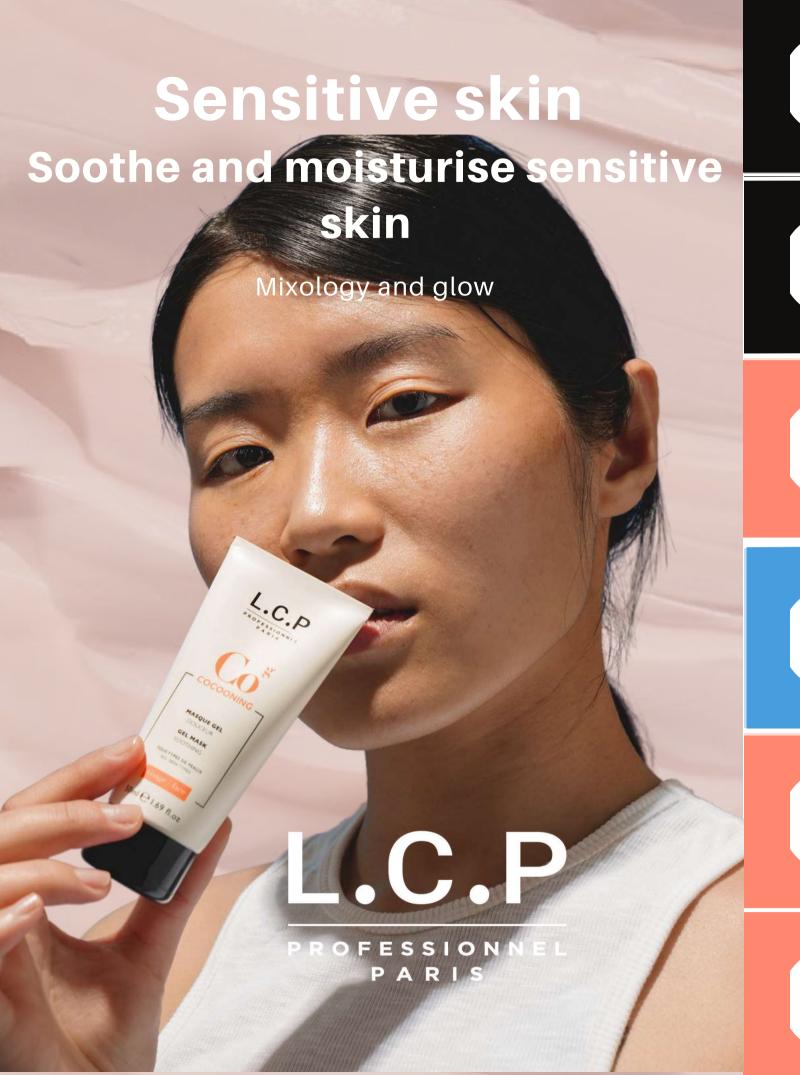

# The L.C.P. response to skin problems

Mixology and glow

| OILY SKIN | DULL SKIN | DEVITALIZED SKIN | SENSITIVE SKIN | DEHYDRATED SKIN | MATURE SKIN |
|-----------|-----------|------------------|----------------|-----------------|-------------|
|           |           |                  |                |                 |             |

**SENSITIVE SKIN** 

# SOOTHING CREAM WITH CALENDULA EXTRACT

[ DERMATOLOGICALLY TESTED]

#### Action:

A perfect ally for sensitive skin, this moisturising cream soothes and reduces redness. Sensations of tightness are reduced. The skin is softer and nourished.

**96**%\* of volunteers said their skin felt soothed and softer, with feelings of tightness reduced. **92**%\*found that redness was reduced. \*Use test carried out on 25 volunteers for 28 days with twice-daily application.