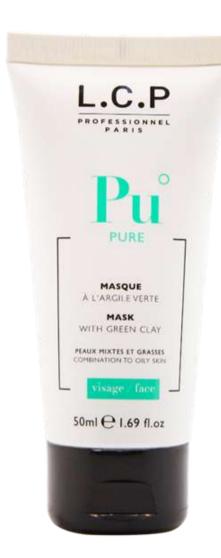

# MASK WITH GREEN CLAY

### Action:

This purifying, normalising mask revitalises combination and oily skin. Toxins are eliminated and the complexion appears matt and even.

# Active ingredients:

- Green clay (montmorillonite): purifies and mattifies the skin, absorbs impurities, reduces imperfections and tightens the pores.
- White clay (kaolin): slightly exfoliating, promotes cell renewal, soothes and repairs.
- Calendula extract: soothes the skin and improves microcirculation.
- Allantoin: softens and soothes.
- Laminaria seaweed extract: revitalises and protects.

### Instructions for use:

Apply a thick layer with a brush. Leave on for 10 to 15 minutes and then rinse off.

face

"Mixologie & Glow"

### SKIN TYPE

Combination and oily skin

### EXTURE

Mud mask

### FRAGRANCE

Fresh

### QUANTITY PER TREATMENT

10 ml

### TREATMENT REFERENCE

KP20091 - 200 ml tube

### RESALE REFERENCE

KP20037 - 50 ml

**DULL SKIN** 